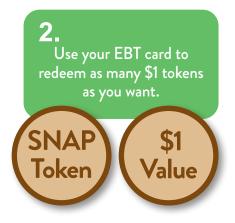

Find location & open times on each market's Facebook page

Bring your Oklahoma SNAP Access Card to the SNAP/EBT table.

3. Shop with your tokens for SNAP eligible foods & plants.

Match up to \$20 of your SNAP benefits for fresh produce per day!