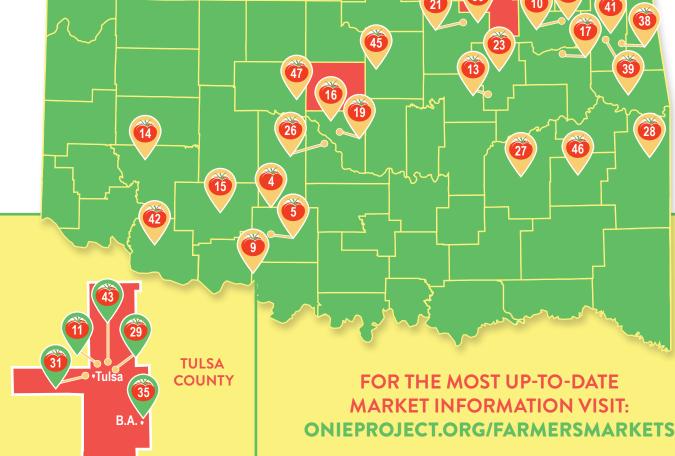

## FARMERSWARKETS

**Accepting SNAP Benefits** 

SCAN QR CODE FOR MORE

**OKLAHOMA COUNTY** 

| 1.  | Arcadia Farmers Market               | 25. | Paseo Farmers Market 🎳                        |
|-----|--------------------------------------|-----|-----------------------------------------------|
| 2.  | Arcadia Farmers Market General Store | 26. | Perry Farms                                   |
| 3.  | Bartlesville Farmers Market 🎳        | 27. | Pittsburg County Farmers Market 🖐             |
| 4.  | Dorian's Stand                       | 28. | Poteau Historic Downtown Farmers Market       |
| 5.  | Duncan Farmers Market 🖔              | 29. | Pythian Market 🖔                              |
| 6.  | Eastside Fresh Market                | 30. | Quapaw Farmers Market                         |
| 7.  | Farmers Market at Scissortail Park 🖐 | 31. | R&G Family Grocers                            |
| 8.  | Flora Bodega                         | 32. | Restore Farms Northeast OKC                   |
| 9.  | Fortress of Faith                    | 33. | Rogers County Farmers Market 👸                |
| 10. | Fragrant Forest Farms                | 34. | Rogers County Farmers Market - Blue Whale     |
| 11. | Greenwood Farmers Market             | 35. | Rose District Farmers Market                  |
| 12. | Harrah Farmers Market                | 36. | Sapulpa Main Street Route 66 Farmers Market 🎳 |
| 13. | Heaven's Gate Farm                   | 37. | Shepherd's Cross                              |
| 14. | Hobart Farmers Market                | 38. | Shortline Elderberry Farm                     |
| 15. | Lawton Farmers Market 🎳              | 39. | Spring Forest Farm                            |
| 16. | Moore Farmers Market at Central Park | 40. | Stardust Market Garden                        |
| 17. | Muskogee Farmers Market 🎳            | 41. | Tahlequah Farmers Market 🎳                    |
| 18. | NEOKC Farmers Market                 | 42. | Tillman County Farmers Market 👸               |
| 19. | Norman Farm Market 🖔                 | 43. | Tulsa Farmers Market 🖔                        |
| 20. | Nowata CAN Garden Market 🎳           | 44. | Wagoner Farmers Market                        |
| 21. | Oilton Flea and Farmers Market       | 45. | Wellston Farmers Market                       |
| 22. |                                      | 46. |                                               |
| 23. | Okmulgee Farmers Market 🎳            | 47. | Wildhorse Gardens & Market 🎳                  |
| 24. | Ottawa County Farmers Market 👸       | 48. | Woodward Farmers Market                       |