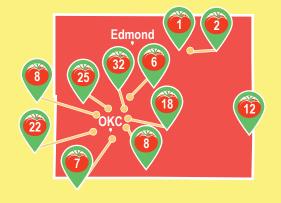

## FARMERSWARKETS

**Accepting SNAP Benefits** 

SCAN QR CODE FOR MORE

**OKLAHOMA COUNTY** 

| 1.  | Arcadia Farmers Market               | 25. | Paseo Farmers Market 🎳                        |
|-----|--------------------------------------|-----|-----------------------------------------------|
| 2.  | Arcadia Farmers Market General Store | 26. | Perry Farms                                   |
| 3.  | Bartlesville Farmers Market 🎳        | 27. | Pittsburg County Farmers Market 🖐             |
| 4.  | Dorian's Stand                       | 28. | Poteau Historic Downtown Farmers Market       |
| 5.  | Duncan Farmers Market 🖔              | 29. | Pythian Market 🖔                              |
| 6.  | Eastside Fresh Market                | 30. | Quapaw Farmers Market                         |
| 7.  | Farmers Market at Scissortail Park 🖐 | 31. | R&G Family Grocers                            |
| 8.  | Flora Bodega                         | 32. | Restore Farms Northeast OKC                   |
| 9.  | Fortress of Faith                    | 33. | Rogers County Farmers Market 👸                |
| 10. | Fragrant Forest Farms                | 34. | Rogers County Farmers Market - Blue Whale     |
| 11. | Greenwood Farmers Market             | 35. | Rose District Farmers Market                  |
| 12. | Harrah Farmers Market                | 36. | Sapulpa Main Street Route 66 Farmers Market 🎳 |
| 13. | Heaven's Gate Farm                   | 37. | Shepherd's Cross                              |
| 14. | Hobart Farmers Market                | 38. | Shortline Elderberry Farm                     |
| 15. | Lawton Farmers Market 🎳              | 39. | Spring Forest Farm                            |
| 16. | Moore Farmers Market at Central Park | 40. | Stardust Market Garden                        |
| 17. | Muskogee Farmers Market 🎳            | 41. | Tahlequah Farmers Market 🎳                    |
| 18. | NEOKC Farmers Market                 | 42. | Tillman County Farmers Market 👸               |
| 19. | Norman Farm Market 🖔                 | 43. | Tulsa Farmers Market 🖔                        |
| 20. | Nowata CAN Garden Market 🎳           | 44. | Wagoner Farmers Market                        |
| 21. | Oilton Flea and Farmers Market       | 45. | Wellston Farmers Market                       |
| 22. |                                      | 46. |                                               |
| 23. | Okmulgee Farmers Market 🎳            | 47. | Wildhorse Gardens & Market 🎳                  |
| 24. | Ottawa County Farmers Market 👸       | 48. | Woodward Farmers Market                       |