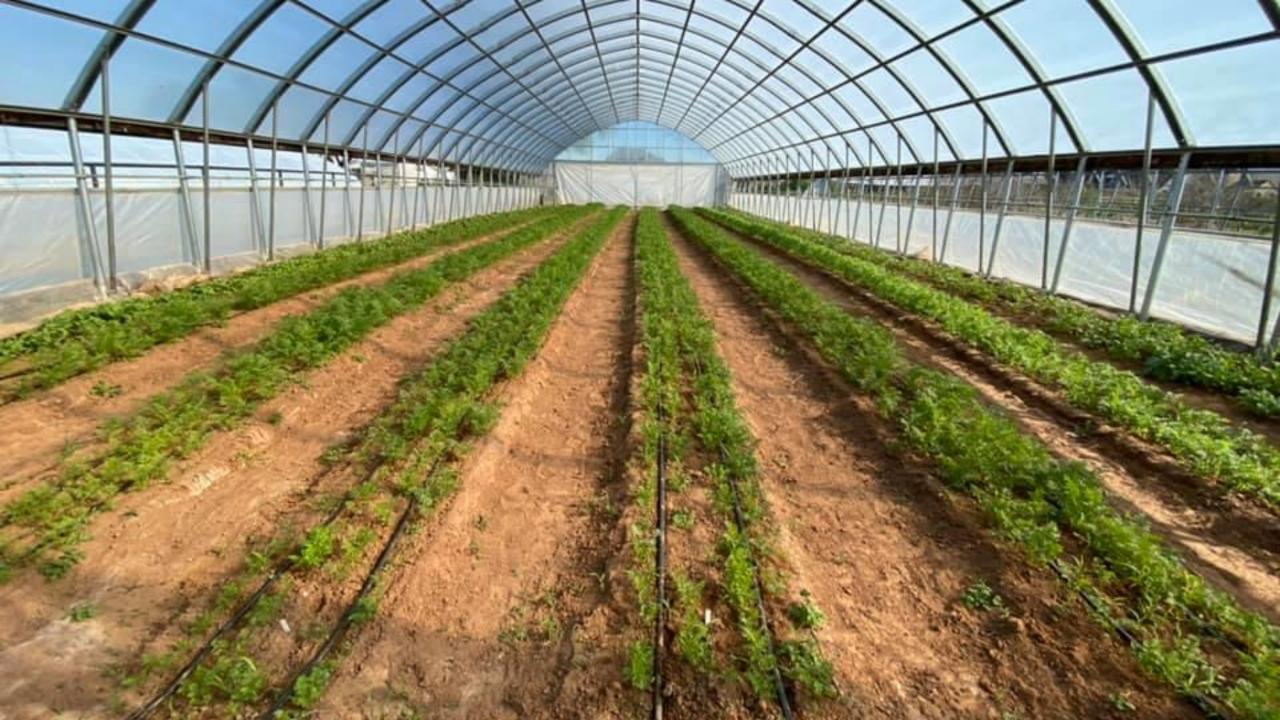

#### Local Community

- Fresh food movement
- Market analysis
- Median household income
- Surrounding Rural Communities
  - Food desert
  - Commute to nearest food retailer
  - Median household income

## Total Addressable Market

| Local Sales                     | Farmers Market                                                         |
|---------------------------------|------------------------------------------------------------------------|
| 1200 Residents                  | 100,000 Residents with 1% Attending Weekly (1,000 Potential Customers) |
| 4% = 48 Customers               | 4% = 40 Customers                                                      |
| \$23.08/ wk - 52 weeks per year | \$23.08/ wk – 52 weeks per year                                        |
| \$57,607.68                     | \$48,006.04                                                            |