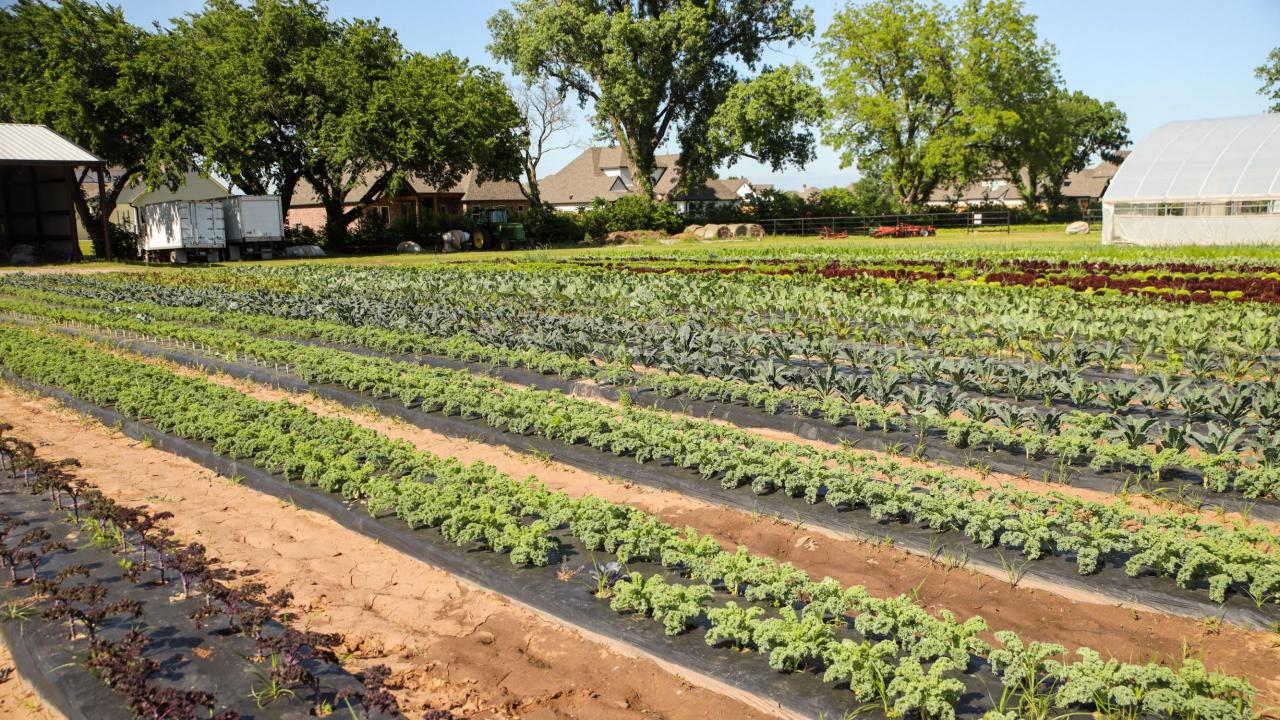

#### Local Community

- Fresh food movement
- Market analysis
- Median household income
- Surrounding Rural Communities
  - Food desert
  - Commute to nearest food retailer
  - Median household income

## Total Addressable Market

| Local Sales                     | Farmers Market                                                         |
|---------------------------------|------------------------------------------------------------------------|
| 1200 Residents                  | 100,000 Residents with 1% Attending Weekly (1,000 Potential Customers) |
| 4% = 48 Customers               | 4% = 40 Customers                                                      |
| \$23.08/ wk - 52 weeks per year | \$23.08/ wk – 52 weeks per year                                        |
| \$57,607.68                     | \$48,006.04                                                            |